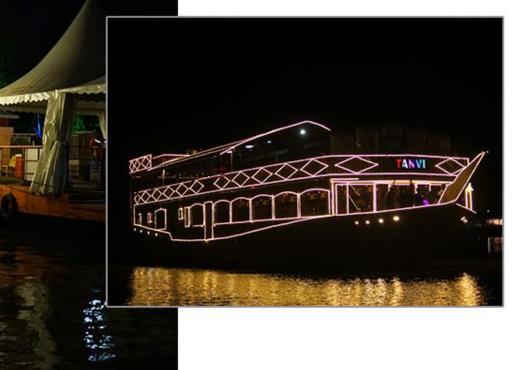

www.championsyachtclub.com

Amaravati is the de facto capital city of the Indian state of Andhra Pradesh. The planned city is located on the Southern banks of the Krishna River in Guntur district, within the state capitol of Andhra Pradesh.

The foundation Stone was laid on 22nd October 2015 - at Uddandarayunipalem area by the Hon'ble Prime Minister, Narendra Modi. The mega city of Guntur, and the metropolitan area of Vijayawada are the major conurbations of Amaravati.







#### PARASAILING





#### JETSKI









#### **SPEED BOAT**







#### **LEISURE BOAT**





# **SWAN BOAT**



#### **KAYAK RIDES**







#### PEDALLING







#### **BUMPER RIDE**

ENCEDI





#### **BANANA RIDE**







#### LOTUS FOOD CITY



#### FLOATING RESTAUARANT TANVI



TANVI



#### FLOATING RESTAUARANT TANVI





#### CANDLE LIGHT DINNER





#### FLOATING PLATFORM



CHAMPIONS YACHT CLUB

# OUR PACKAGES

WE OFFER DIFFERENT PACKAGES



# BIRTHDAY PACKAGES



# CORPORAÍ

### DINNER





# KIDS PARIY



# SEMINAR PACKAGE



# PRIVATE EVENTS



## WEDDING PARTY







# SCHOOL CHILDREN

WATER

SPORT



4856 5622 8941 23

SUBHAKAR RAO

HAMPIONS CHT CLUE

# MEMBERSHIP PACKACE MEMBERSHIP PACKAG

CHAMPIONS YACHT CLUB

# THANK YOU