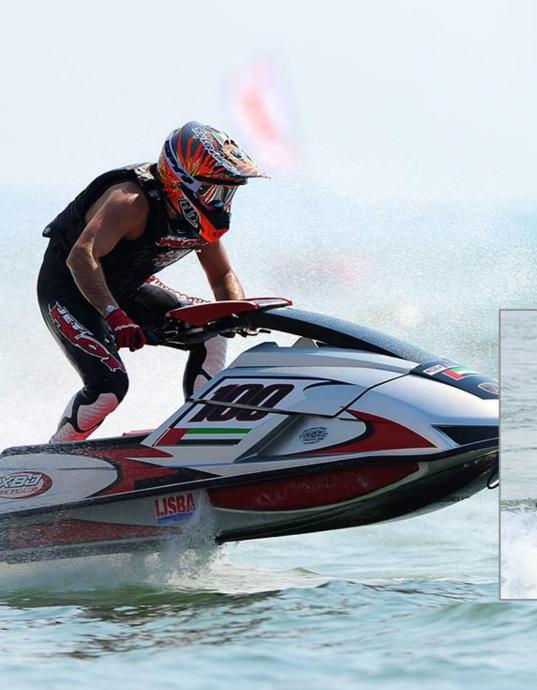

www.championsyachtclub.com

Amaravati is the de facto capital city of the Indian state of Andhra Pradesh. The planned city is located on the Southern banks of the Krishna River in Guntur district, within the state capitol of Andhra Pradesh.

The foundation Stone was laid on 22nd October 2015 - at Uddandarayunipalem area by the Hon'ble Prime Minister, Narendra Modi. The mega city of Guntur, and the metropolitan area of Vijayawada are the major conurbations of Amaravati.







#### PARASAILING





#### JETSKI









#### **SPEED BOAT**







#### **LEISURE BOAT**





# **SWAN BOAT**



#### **KAYAK RIDES**







#### PEDALLING







#### **BUMPER RIDE**

ENCEDI





#### **BANANA RIDE**







#### LOTUS FOOD CITY



#### FLOATING RESTAUARANT TANVI



TANVI



#### FLOATING RESTAUARANT TANVI





#### CANDLE LIGHT DINNER





#### FLOATING PLATFORM



CHAMPIONS YACHT CLUB

# OUR PACKAGES

WE OFFER DIFFERENT PACKAGES



# BIRTHDAY PACKAGES



# CORPORAÍ

### DINNER





# KIDS PARIY



# SEMINAR PACKAGE



# PRIVATE EVENTS



## WEDDING PARTY







# SCHOOL CHILDREN

WATER

SPORT



4856 5622 8941 23

SUBHAKAR RAO

HAMPIONS CHT CLUE

# MEMBERSHIP PACKACE MEMBERSHIP PACKAG

CHAMPIONS YACHT CLUB

# THANK YOU