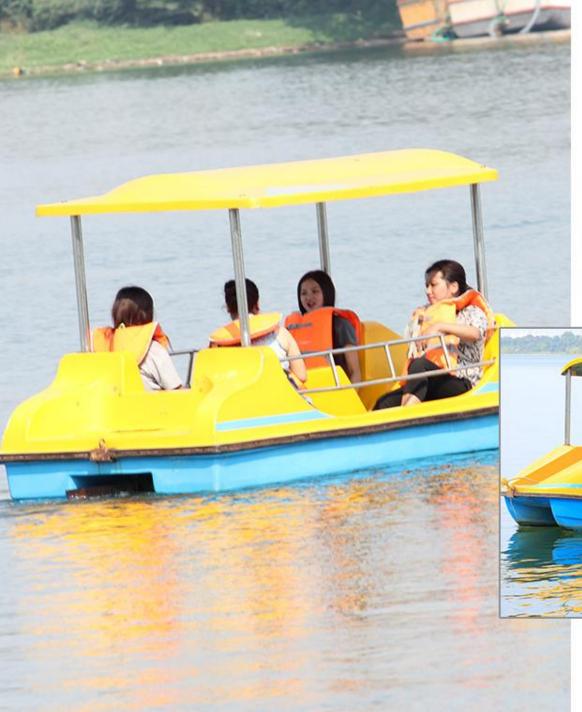

www.championsyachtclub.com

Amaravati is the de facto capital city of the Indian state of Andhra Pradesh. The planned city is located on the Southern banks of the Krishna River in Guntur district, within the state capitol of Andhra Pradesh.

The foundation Stone was laid on 22nd October 2015 - at Uddandarayunipalem area by the Hon'ble Prime Minister, Narendra Modi. The mega city of Guntur, and the metropolitan area of Vijayawada are the major conurbations of Amaravati.







#### PARASAILING





#### JETSKI









#### **SPEED BOAT**







#### **LEISURE BOAT**





# **SWAN BOAT**



#### **KAYAK RIDES**







#### PEDALLING







#### **BUMPER RIDE**

ENCEDI





#### **BANANA RIDE**







#### LOTUS FOOD CITY



#### FLOATING RESTAUARANT TANVI



TANVI



#### FLOATING RESTAUARANT TANVI





#### CANDLE LIGHT DINNER





#### FLOATING PLATFORM



CHAMPIONS YACHT CLUB

# OUR PACKAGES

WE OFFER DIFFERENT PACKAGES



# BIRTHDAY PACKAGES



# CORPORAÍ

### DINNER





# KIDS PARIY



# SEMINAR PACKAGE



# PRIVATE EVENTS



## WEDDING PARTY







# SCHOOL CHILDREN

WATER

SPORT



4856 5622 8941 23

SUBHAKAR RAO

HAMPIONS CHT CLUE

# MEMBERSHIP PACKACE MEMBERSHIP PACKAG

CHAMPIONS YACHT CLUB

# THANK YOU