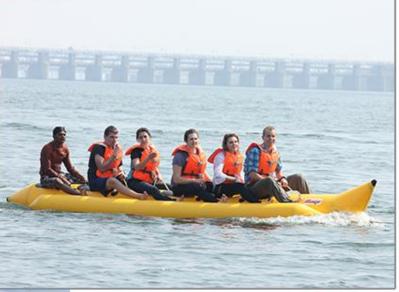

www.championsyachtclub.com

Amaravati is the de facto capital city of the Indian state of Andhra Pradesh. The planned city is located on the Southern banks of the Krishna River in Guntur district, within the state capitol of Andhra Pradesh.

The foundation Stone was laid on 22nd October 2015 - at Uddandarayunipalem area by the Hon'ble Prime Minister, Narendra Modi. The mega city of Guntur, and the metropolitan area of Vijayawada are the major conurbations of Amaravati.







#### PARASAILING





#### JETSKI









#### **SPEED BOAT**







#### **LEISURE BOAT**





# **SWAN BOAT**



#### **KAYAK RIDES**







#### PEDALLING







#### **BUMPER RIDE**

ENCEDI





#### **BANANA RIDE**







#### LOTUS FOOD CITY



#### FLOATING RESTAUARANT TANVI



TANVI



#### FLOATING RESTAUARANT TANVI





#### CANDLE LIGHT DINNER





#### FLOATING PLATFORM



CHAMPIONS YACHT CLUB

# OUR PACKAGES

WE OFFER DIFFERENT PACKAGES



# BIRTHDAY PACKAGES



# CORPORAÍ

### DINNER





# KIDS PARIY



# SEMINAR PACKAGE



# PRIVATE EVENTS



## WEDDING PARTY







# SCHOOL CHILDREN

WATER

SPORT



4856 5622 8941 23

SUBHAKAR RAO

HAMPIONS CHT CLUE

# MEMBERSHIP PACKACE MEMBERSHIP PACKAG

CHAMPIONS YACHT CLUB

# THANK YOU