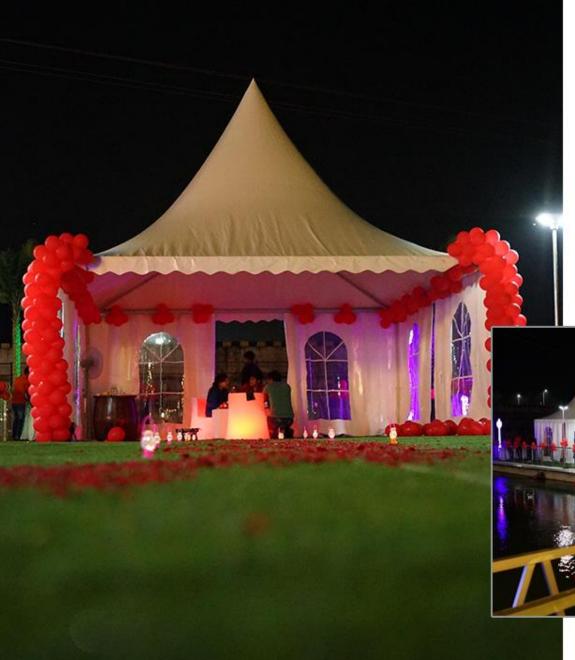

the de facto capital city of the Indian state of Andhra Pradesh. The planned city is located on the Southern banks of the Krishna River in Guntur district, within the state capitol of Andhra Pradesh.

The foundation Stone was laid on 22nd October 2015 - at Uddandarayunipalem area by the Hon'ble Prime Minister, Narendra Modi. The mega city of Guntur, and the metropolitan area of Vijayawada are the major conurbations of Amaravati.







#### PARASAILING





#### JETSKI









#### **SPEED BOAT**







#### **LEISURE BOAT**





# **SWAN BOAT**



#### **KAYAK RIDES**







#### PEDALLING







#### **BUMPER RIDE**

ENCEDI





#### **BANANA RIDE**







#### LOTUS FOOD CITY



#### FLOATING RESTAUARANT TANVI



TANVI



#### FLOATING RESTAUARANT TANVI





#### CANDLE LIGHT DINNER





#### FLOATING PLATFORM



CHAMPIONS YACHT CLUB

# OUR PACKAGES

WE OFFER DIFFERENT PACKAGES



# BIRTHDAY PACKAGES



# CORPORAÍ

### DINNER





# KIDS PARIY



# SEMINAR PACKAGE



# PRIVATE EVENTS



## WEDDING PARTY







# SCHOOL CHILDREN

WATER

SPORT



4856 5622 8941 23

SUBHAKAR RAO

HAMPIONS CHT CLUE

# MEMBERSHIP PACKACE MEMBERSHIP PACKAG

CHAMPIONS YACHT CLUB

# THANK YOU