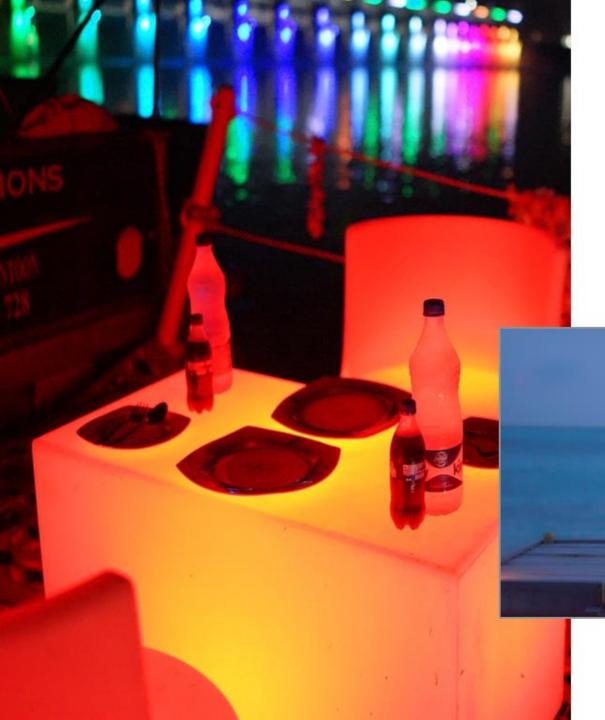

onsyachtclub.com

Amaravati is the de facto capital city of the Indian state of Andhra Pradesh. The planned city is located on the Southern banks of the Krishna River in Guntur district, within the state capitol of Andhra Pradesh.

The foundation Stone was laid on 22nd October 2015 - at Uddandarayunipalem area by the Hon'ble Prime Minister, Narendra Modi. The mega city of Guntur, and the metropolitan area of Vijayawada are the major conurbations of Amaravati.







#### PARASAILING





#### JETSKI









#### **SPEED BOAT**







#### **LEISURE BOAT**





# **SWAN BOAT**



#### **KAYAK RIDES**







#### PEDALLING







#### **BUMPER RIDE**

ENCEDI





#### **BANANA RIDE**







#### LOTUS FOOD CITY



#### FLOATING RESTAUARANT TANVI



TANVI



#### FLOATING RESTAUARANT TANVI





#### CANDLE LIGHT DINNER





#### FLOATING PLATFORM



CHAMPIONS YACHT CLUB

# OUR PACKAGES

WE OFFER DIFFERENT PACKAGES



# BIRTHDAY PACKAGES



# CORPORAÍ

### DINNER





# KIDS PARIY



# SEMINAR PACKAGE



# PRIVATE EVENTS



## WEDDING PARTY







# SCHOOL CHILDREN

WATER

SPORT



4856 5622 8941 23

SUBHAKAR RAO

HAMPIONS CHT CLUE

# MEMBERSHIP PACKACE MEMBERSHIP PACKAG

CHAMPIONS YACHT CLUB

# THANK YOU