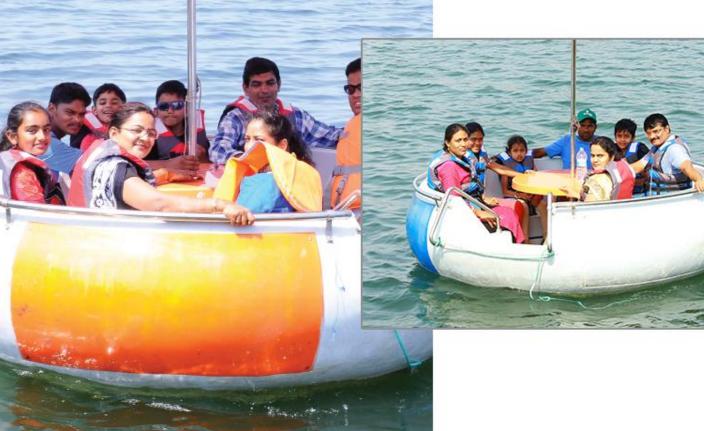

www.championsyachtclub.com

Amaravati is the de facto capital city of the Indian state of Andhra Pradesh. The planned city is located on the Southern banks of the Krishna River in Guntur district, within the state capitol of Andhra Pradesh.

The foundation Stone was laid on 22nd October 2015 - at Uddandarayunipalem area by the Hon'ble Prime Minister, Narendra Modi. The mega city of Guntur, and the metropolitan area of Vijayawada are the major conurbations of Amaravati.







#### PARASAILING





#### JETSKI









#### **SPEED BOAT**







#### **LEISURE BOAT**





# **SWAN BOAT**



#### **KAYAK RIDES**







#### PEDALLING







#### **BUMPER RIDE**

ENCEDI





#### **BANANA RIDE**







#### LOTUS FOOD CITY



#### FLOATING RESTAUARANT TANVI



TANVI



#### FLOATING RESTAUARANT TANVI





#### CANDLE LIGHT DINNER





#### FLOATING PLATFORM



CHAMPIONS YACHT CLUB

# OUR PACKAGES

WE OFFER DIFFERENT PACKAGES



# BIRTHDAY PACKAGES



# CORPORAÍ

### DINNER





# KIDS PARIY



# SEMINAR PACKAGE



# PRIVATE EVENTS



## WEDDING PARTY







# SCHOOL CHILDREN

WATER

SPORT



4856 5622 8941 23

SUBHAKAR RAO

HAMPIONS CHT CLUE

# MEMBERSHIP PACKACE MEMBERSHIP PACKAG

CHAMPIONS YACHT CLUB

# THANK YOU