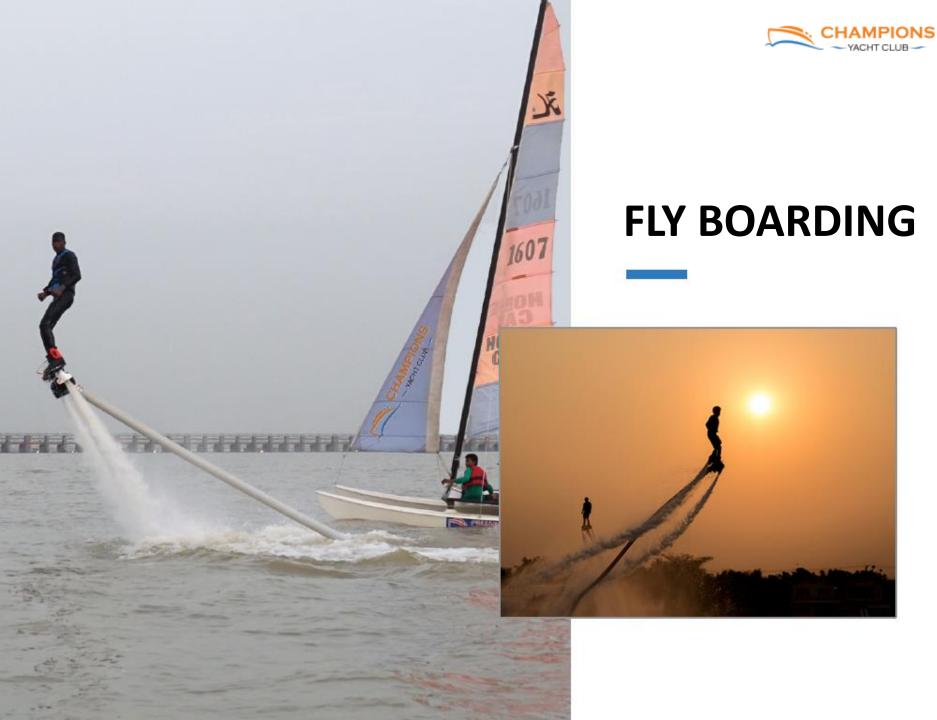

www.championsyachtclub.com

Amaravati is the de facto capital city of the Indian state of Andhra Pradesh. The planned city is located on the Southern banks of the Krishna River in Guntur district, within the state capitol of Andhra Pradesh.

The foundation Stone was laid on 22nd October 2015 - at Uddandarayunipalem area by the Hon'ble Prime Minister, Narendra Modi. The mega city of Guntur, and the metropolitan area of Vijayawada are the major conurbations of Amaravati.







#### PARASAILING





#### JETSKI









#### **SPEED BOAT**







#### **LEISURE BOAT**





# **SWAN BOAT**



#### **KAYAK RIDES**







#### PEDALLING







#### **BUMPER RIDE**

ENCEDI





#### **BANANA RIDE**







#### LOTUS FOOD CITY



#### FLOATING RESTAUARANT TANVI



TANVI



#### FLOATING RESTAUARANT TANVI





#### CANDLE LIGHT DINNER





#### FLOATING PLATFORM



CHAMPIONS YACHT CLUB

# OUR PACKAGES

WE OFFER DIFFERENT PACKAGES



# BIRTHDAY PACKAGES



# CORPORAÍ

### DINNER





# KIDS PARIY



# SEMINAR PACKAGE



# PRIVATE EVENTS



## WEDDING PARTY







# SCHOOL CHILDREN

WATER

SPORT



4856 5622 8941 23

SUBHAKAR RAO

HAMPIONS CHT CLUE

# MEMBERSHIP PACKACE MEMBERSHIP PACKAG

CHAMPIONS YACHT CLUB

# THANK YOU