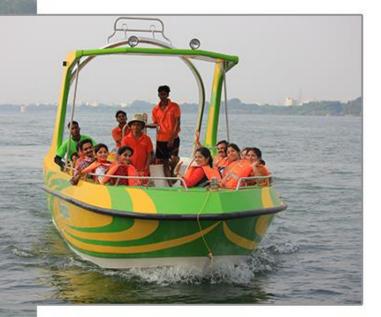

www.championsyachtclub.com

Amaravati is the de facto capital city of the Indian state of Andhra Pradesh. The planned city is located on the Southern banks of the Krishna River in Guntur district, within the state capitol of Andhra Pradesh.

The foundation Stone was laid on 22nd October 2015 - at Uddandarayunipalem area by the Hon'ble Prime Minister, Narendra Modi. The mega city of Guntur, and the metropolitan area of Vijayawada are the major conurbations of Amaravati.







#### PARASAILING





#### JETSKI









#### **SPEED BOAT**







#### **LEISURE BOAT**





# **SWAN BOAT**



#### **KAYAK RIDES**







#### PEDALLING







#### **BUMPER RIDE**

ENCEDI





#### **BANANA RIDE**







#### LOTUS FOOD CITY



#### FLOATING RESTAUARANT TANVI



TANVI



#### FLOATING RESTAUARANT TANVI





#### CANDLE LIGHT DINNER





#### FLOATING PLATFORM



CHAMPIONS YACHT CLUB

# OUR PACKAGES

WE OFFER DIFFERENT PACKAGES



# BIRTHDAY PACKAGES



# CORPORAÍ

### DINNER





# KIDS PARIY



# SEMINAR PACKAGE



# PRIVATE EVENTS



## WEDDING PARTY







# SCHOOL CHILDREN

WATER

SPORT



4856 5622 8941 23

SUBHAKAR RAO

HAMPIONS CHT CLUE

# MEMBERSHIP PACKACE MEMBERSHIP PACKAG

CHAMPIONS YACHT CLUB

# THANK YOU